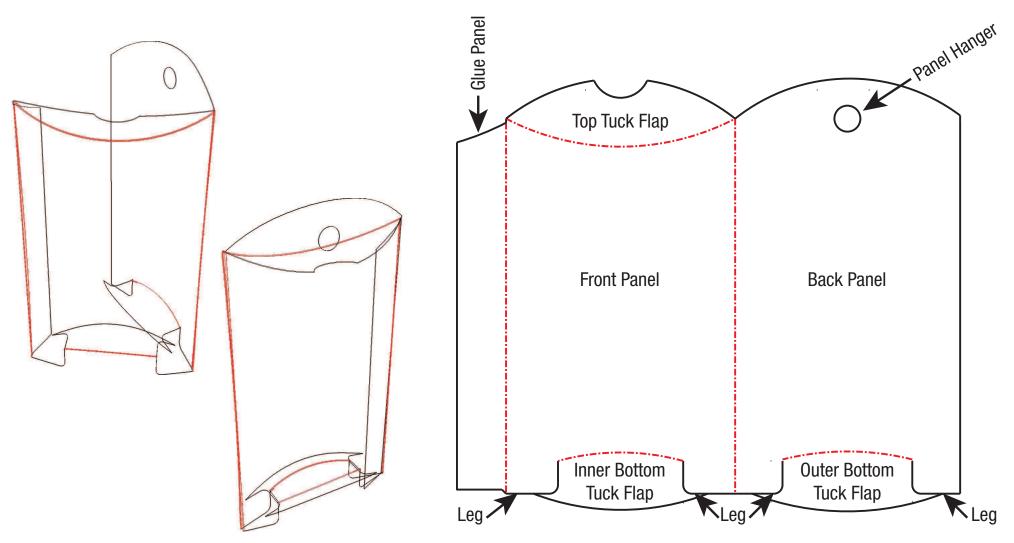

## **Standing Pillow Pack**

The clear pillow box is a standard closure that remains flat until the tuck flaps are closed. This creates the convex pillow structure, distinguishing it from a straight sided clear folding box. A hanging peg hole and / or legs can be added, allowing the package to be presented in almost any retail situation.