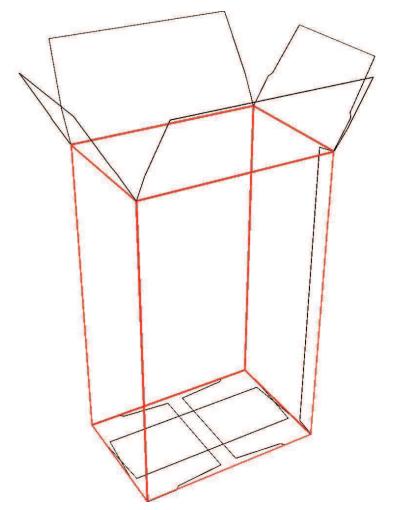

## **Full Seal Ends**

This clear folding box features a closure as follows, fold tuck flaps in first, followed by the outer panel (swinging from the rear panel) and finally the inner panel (swinging from the front panel). This type of closure is glued on both ends using an automated sealer.

**Glue Panel** Tuck Flap Tuck Flap Inner Outer Top Panel Top Panel Side Panel Side Panel Front Panel Front Panel Outer Inner **Bottom Panel Bottom Panel** 

3478 Ashby St. Laurent, Quebec H4R 2C1 1-800-454-5269 • 514-335-1775