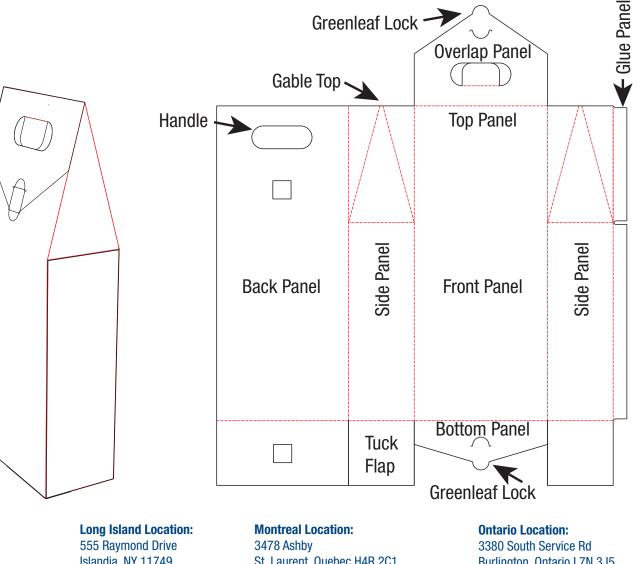

## Gable Top with Handle & Greenleaf Overlap Lock

This style clear folding box features a gable top with an overlapping greenleaf top closure. The triangular side creases fold in, to form a gable top. This design features a handle in the back of the top panel integrated with the overlap panel. The two tabs of the greenleaf overlapping lock are inserted into the aperture on the back panel for a strong and secure lock. Shown with greenleaf lock bottom or works with other bottom closure types.